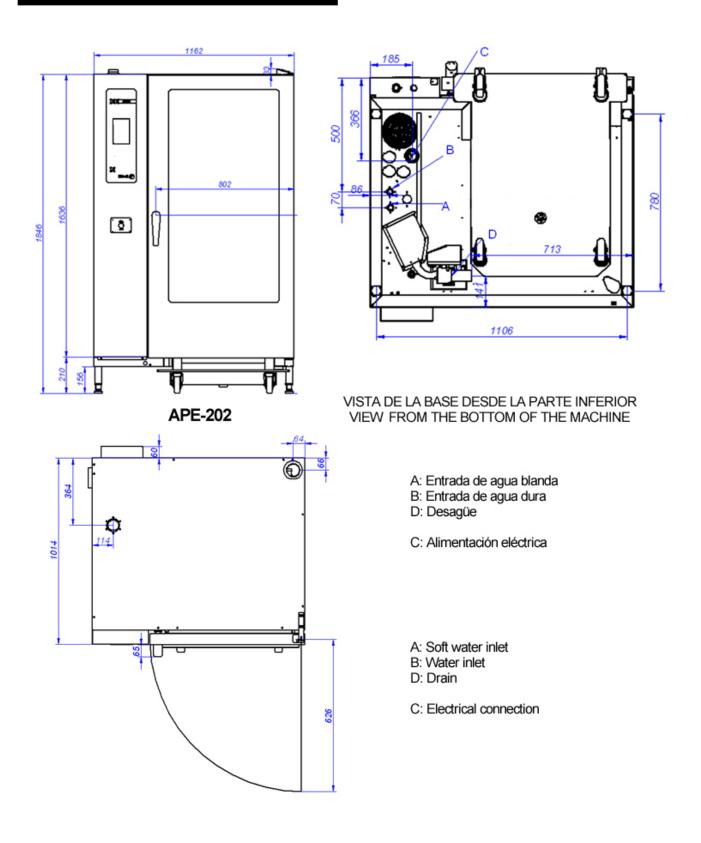

## 19010954

| DIMENSIONS                |            | Article              | Packed                                            | ADVAN                                                                                                                 | CE PLUS OVEN, A                                                            | APE-202                  |  |        |  |
|---------------------------|------------|----------------------|---------------------------------------------------|-----------------------------------------------------------------------------------------------------------------------|----------------------------------------------------------------------------|--------------------------|--|--------|--|
| Length<br>Depth           | mm<br>mm   | 1.162,00<br>1.074,00 | 1.200,00<br>1.200,00                              | Innovative technology in the kitchen :                                                                                |                                                                            |                          |  |        |  |
| Height                    | mm         | 1.841,00             | 2.000,00                                          | - Profes                                                                                                              | sional quality                                                             |                          |  |        |  |
| Weigth                    | Kg         | 405,00               | 430,00                                            |                                                                                                                       | on, excellence an                                                          | d perfect results        |  |        |  |
| Volumen                   | m3         | 2,30                 | 2,88                                              |                                                                                                                       | ime and money                                                              |                          |  |        |  |
|                           |            |                      | ,                                                 |                                                                                                                       |                                                                            |                          |  |        |  |
| ELECTRICITY               | ,          |                      |                                                   |                                                                                                                       |                                                                            | ays or 20 2/1-GN trays.  |  |        |  |
| Electric power            | -          | КW                   | 62,40                                             |                                                                                                                       | control" screen.                                                           |                          |  |        |  |
| 230V -1+N                 |            |                      | 02,40                                             |                                                                                                                       | •                                                                          | n, Adjustable Steam (Hur |  | luring |  |
|                           | 230V - III |                      | 3x70+T -180 A                                     |                                                                                                                       | cooking), Regeneration and Convection (up to 300°C).<br>Preheating option. |                          |  |        |  |
|                           |            | 4x35+T - 125 A       |                                                   | Fagor Easy cooking mode.                                                                                              |                                                                            |                          |  |        |  |
| 400V - III+N              |            | 4x35+1 - 125 A       |                                                   | Fagor Cooking, range of cooking programmes.                                                                           |                                                                            |                          |  |        |  |
| PLUMBING - WATER          |            |                      | Fagor Multi-Tray System, control cooking by tray. |                                                                                                                       |                                                                            |                          |  |        |  |
| Water consumption (lit/h) |            |                      | 40,00                                             | Delayed programming for: Cooking, Low-temperature cooking and                                                         |                                                                            |                          |  |        |  |
| Pressure (Kg/cm2)         |            |                      | 2 - 4                                             | Washing.                                                                                                              |                                                                            |                          |  |        |  |
| (((g, c)))))              |            |                      |                                                   | Memory function: records the different cooking methods used.                                                          |                                                                            |                          |  |        |  |
| GAS                       |            |                      |                                                   | 3 Speeds - 2 power ranges.<br>Cold-Down chamber cooling system.                                                       |                                                                            |                          |  |        |  |
| Not used                  |            |                      |                                                   |                                                                                                                       |                                                                            |                          |  |        |  |
|                           |            |                      |                                                   | "Auto-reverse" system to reverse fan rotation.                                                                        |                                                                            |                          |  |        |  |
|                           |            |                      |                                                   | 5 wash programmes.                                                                                                    |                                                                            |                          |  |        |  |
|                           |            |                      |                                                   | Multisensor temperature probe.                                                                                        |                                                                            |                          |  |        |  |
|                           |            |                      |                                                   | PC management software: History, recipes. HACCP, manuals<br>HACCP cooking data recording system.                      |                                                                            |                          |  |        |  |
|                           |            |                      |                                                   |                                                                                                                       |                                                                            |                          |  |        |  |
|                           |            |                      |                                                   | Steam generator equipped with limescale detector.<br>Steam generator automatically empties every 24 hours of cooking. |                                                                            |                          |  |        |  |
| STEAM                     |            |                      |                                                   | Steam generator automatically empties every 24 hours of cooking.<br>Semi-automatic limescale removal system.          |                                                                            |                          |  |        |  |
|                           |            | Not used             |                                                   | Error detection system.                                                                                               |                                                                            |                          |  |        |  |
|                           |            |                      |                                                   | "Repair service" mode system.                                                                                         |                                                                            |                          |  |        |  |
|                           |            |                      |                                                   | IPX-5 protection.                                                                                                     |                                                                            |                          |  |        |  |
| 415                       |            | Network              |                                                   | Retracta                                                                                                              | able shower.                                                               |                          |  |        |  |
| AIR                       |            | Not used             |                                                   | Built-in trolley and structure for trays.                                                                             |                                                                            |                          |  |        |  |
|                           |            |                      |                                                   | Power: 62.4 KW.                                                                                                       |                                                                            |                          |  |        |  |
|                           |            |                      |                                                   | Dimensi                                                                                                               | ons: 1,162 x 1,07                                                          | 4 x 1,841 mm.            |  |        |  |
|                           |            |                      |                                                   |                                                                                                                       |                                                                            |                          |  |        |  |
|                           |            |                      |                                                   |                                                                                                                       | pries in option:                                                           |                          |  |        |  |
| LEVEL SOUN                | D          | (dB) <b>62</b> ,     |                                                   | - Loading trolley for dishes CEP-202                                                                                  |                                                                            |                          |  |        |  |
|                           |            |                      |                                                   | - Thermal cover LT-202<br>- GN trays, grids, moulds                                                                   |                                                                            |                          |  |        |  |
|                           |            |                      |                                                   | - Gin tra                                                                                                             | ys, grius, mouids.                                                         |                          |  |        |  |
| Connections               | points     | x                    | Y                                                 | z                                                                                                                     | Diameter                                                                   | Information              |  |        |  |
| ELECTRICITY               | /          | 977                  | 574                                               | 110                                                                                                                   |                                                                            |                          |  | A Z    |  |
| COLD WATER                | 2          | 1.076                | 504                                               | 110                                                                                                                   | 3/4"                                                                       |                          |  |        |  |
| DRAIN                     |            | 713                  | 201                                               | 110                                                                                                                   | 30x25                                                                      |                          |  |        |  |
| SOFT COLD WATER           |            | 1.076                | 574                                               | 110                                                                                                                   | 3/4"                                                                       |                          |  | Y M    |  |
|                           |            |                      |                                                   | -                                                                                                                     | -                                                                          |                          |  |        |  |