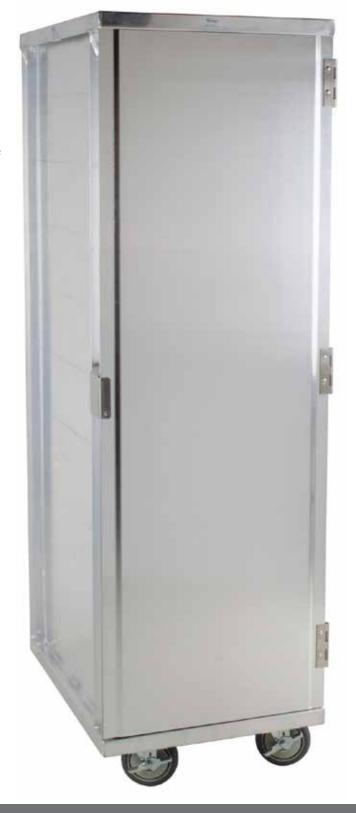

# 40 PAN ENCLOSED BUN PAN RACK

# Use an Enclosed Pan Rack to Transport Your Baked Goods, Prepared Foods and More!

This full size enclosed bun pan rack is capable of holding up to  $(40)\ 18'' \times 26''$  pans. It is great for storing and transporting your breads, buns, and other baked goods, as the unit comes with 5'' polyurethane, double ball race casters. Since the unit is enclosed, it prevents dehydration of your foods as well as exposure to airborne contaminants, keeping your foods secure and sanitary inside the sturdy reinforced aluminum frame. The non-insulated aluminum is rust and corrosion proof.

### **Features**

- Sturdy aluminum construction
  - Non-insulated
  - Rust proof
- 40 Pan guides
  - 1.5" Shelf spacing
  - Holds 40 full size bun pans or 80 half size bun pans
- 5" Polyurethane casters