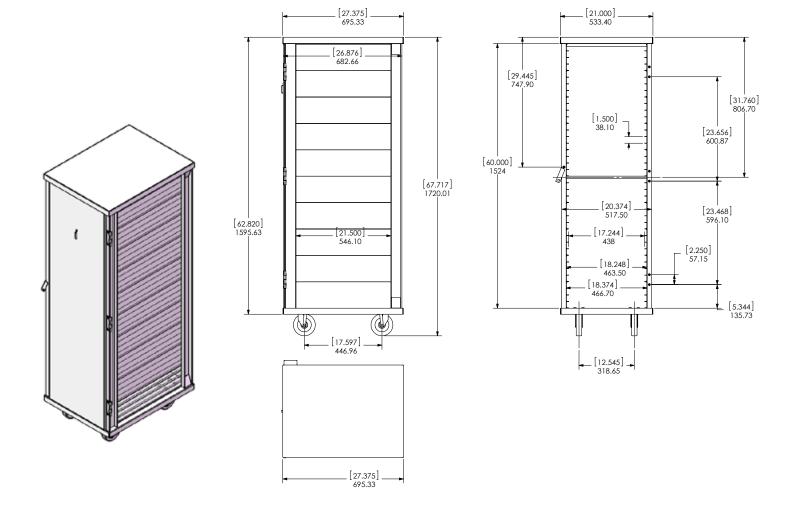

| ltem #     | Dimensions<br>L x W x H | Shelf<br>Spacing | Loading<br>Style | Pan<br>Capacity | Material          | Weight  |
|------------|-------------------------|------------------|------------------|-----------------|-------------------|---------|
| 600AEC1840 | 27"×21"×68"             | 1.5"             | End              | 40 Full         | 18-gauge aluminum | 50 lbs. |